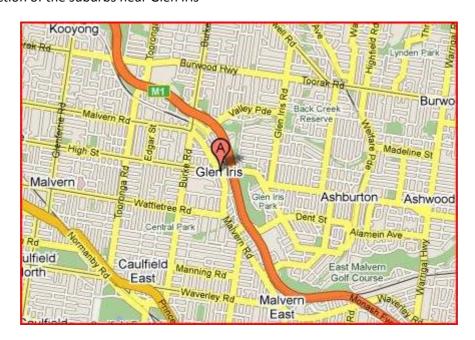

] church was established in 1865 and in 1871 land was granted for an adjacent school (now Glen Iris Primary School). By the 1880s reference was made to the Township of Glen Iris.

## **THINGS TO DO AND SEE IN GLEN IRIS**

| Chapel Off Chapel       | Theatre, Music, Dance, Fashion                                             |
|-------------------------|----------------------------------------------------------------------------|
| Stonnington Jazz        | Various venues throughout Stonnington in May                               |
| Sustainable Living Expo | Free advice and workshops in April for residents on becoming greener       |
| Walking for pleasure    | Group facilitated walks in area offering socialising and local information |



## A cross section of the suburbs near Glen Iris



# **PLAYGROUNDS AND PARKS IN GLEN IRIS**

| PLAYGROUND<br>LOCATION | ADDRESS                                            | MELWAY<br>REFERENCE | FACILITIES                                              |
|------------------------|----------------------------------------------------|---------------------|---------------------------------------------------------|
| Darling Park           | Dunlop St and Winton Rd,<br>Glen Iris              | 60A11               | Dogs off leash                                          |
| DW Lucas Oval          | Dunlop St, Glen Iris                               | 60A11               | Toilets, dogs off leash                                 |
| Gardiner Park          | Carroll Crescent, corner Clarke<br>St, Glen Iris   | 59G6                | BBQ, Playgroun