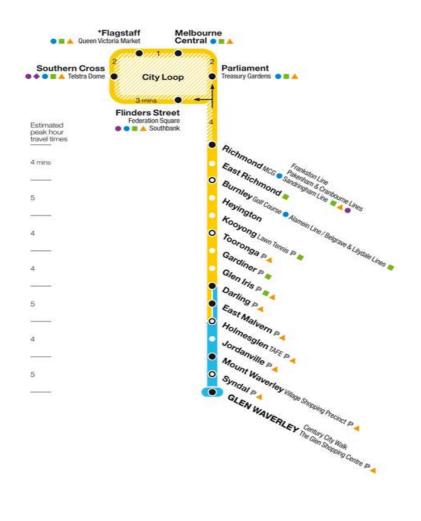

|    | Tram Lines                             |
|----|----------------------------------------|
| 72 | 72 - Melbourne University - Camberwell |
| 6  | 6 - Melbourne University - Glen Iris   |

| Train lines        |
|--------------------|
| Alamein Line       |
| Glen Waverley Line |

# Glen Waverley Line metlink≪