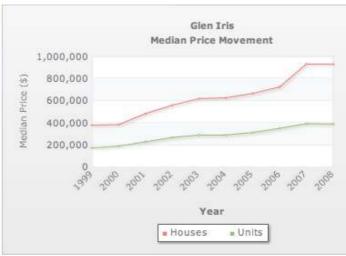

# **MARKET GROWTH INFORMATION**

|                         | Houses    | Units     |
|-------------------------|-----------|-----------|
| Median Prices           | \$931,000 | \$390,000 |
| Long-term Trend         | 10.57%    | 9.82%     |
| Auction Clearance Rates | 82%       | 94%       |
| Days on Market          | 38        | 30        |
| Discounting             | 9.86%     | SNR       |

SNR = Statistically Not Reliable.

<sup>\*</sup>Based on sales reported to Australian Property Monitors

For further information regarding market growth, auction results, median house results, property data, and evaluation of your home visit <a href="www.reiv.com.au">www.myrpdata.com.au</a>.